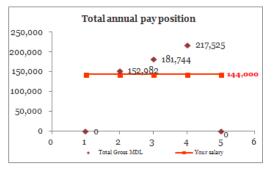

### **Report content** 3. Benchmarking tool

This tool enables you to assess and report the position of your salaries against sample statistics.

The tool calculates the ratio of your salary against sample statistics and generates an output that positions your salary within the range.

#### **BENCHMARKING TOOL**

Please fill in the position salary information:

12,000

Overall Market Sector

C7 - Network Administrator

Monthly base pay:

Fixed bonuses:

Variable pay:

#### Network Administrator

Source: PayWell Moldova 2014 salary and benefits survey

•

Gross MDL

Gross MDL

Gross MDL