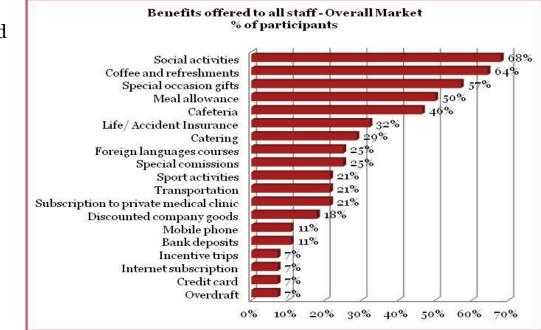

Analysis of benefits offered to employees - for each type of benefit the report presents information on the staff category that receives it, the cost and the utilisation policy.

Source: PayWell Moldova 2014 salary and benefits survey