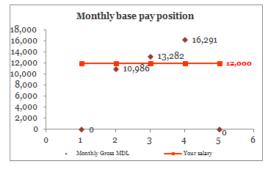

### **Report content** 3. Benchmarking tool

This tool enables you to assess and report the position of your salaries against sample statistics.

The tool calculates the ratio of your salary against sample statistics and generates an output that positions your salary within the range.

#### **BENCHMARKING TOOL**

Please fill in the position salary information:

12,000

Overall Market Sector

C7 - Network Administrator

Monthly base pay:

Fixed bonuses:

Variable pay:

#### Network Administrator

Source: PayWell Moldova 2014 salary and benefits survey

•

Gross MDL

Gross MDL

Gross MDL