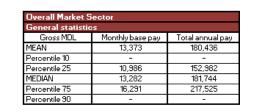

### **Report content** 3. Benchmarking tool

This tool enables you to assess and report the position of your salaries against sample statistics.

The tool calculates the ratio of your salary against sample statistics and generates an output that positions your salary within the range.

#### **BENCHMARKING TOOL**

Please fill in the position salary information:

12,000

Overall Market Sector

C7 - Network Administrator

Monthly base pay:

Fixed bonuses:

Variable pay:

#### Network Administrator

Source: PayWell Moldova 2014 salary and benefits survey

•

Gross MDL

Gross MDL

Gross MDL