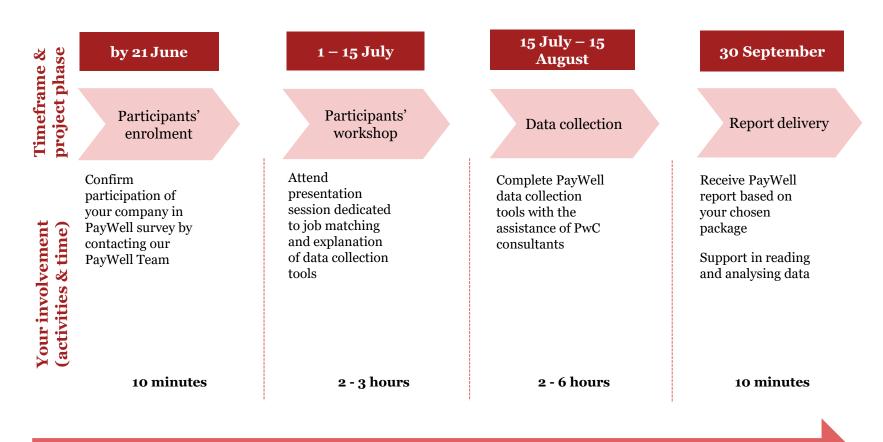

|

\*access to PwC C&B Platform is provided to participants and companies that acquire the report, through allocation of a user name and a password.

## **Participation in PayWell involves:**

#### Your role:

- Provision of information related to compensation & benefits policies
- Provision of detailed salary related information for each employee in your organisation (i.e. monthly salary, bonuses & value of benefits offered)

#### **Our support:**

• As participant in PayWell survey, you will be constantly assisted by our consultants, who will be available to guide you during data completion process

#### Timeline

## Survey timeline



Permanent assistance from our consultants

## Acquisition packages

| Full package                                                                                                                                        | Sector package                                                                                                                                            |
|-----------------------------------------------------------------------------------------------------------------------------------------------------|-----------------------------------------------------------------------------------------------------------------------------------------------------------|
| <ul> <li>Salary statistics by position and by grade for<br/>all analysed sectors</li> <li>Salary statistics by p