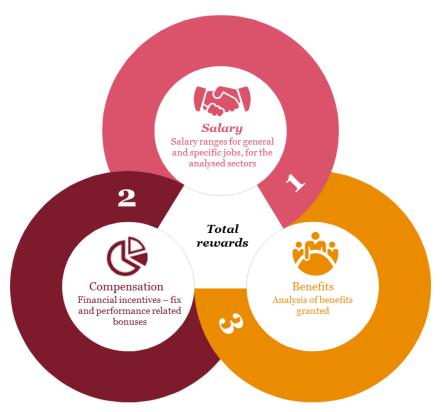

## PayWell report provides specific information covering three areas:

## 1. Salary statistics by job and by grade

| Accountant II  |                |         |                    |                    |                        |                 |                         |                       |                  | Ι                  | llustr | ative              |
|----------------|----------------|---------|--------------------|--------------------|------------------------|-----------------|-------------------------|-----------------------|------------------|--------------------|--------|--------------------|
| Sector         | Overall        |         |                    |                    | Job code               |                 | GEN-FI-A-8e             |                       |                  |                    |        |                    |
| Job catalogue  | General        |         |                    |                    | PwC Grade              |                 | 6                       |                       |                  |                    |        |                    |
| Function       | Finance        |         |                    |                    | Period                 |                 | Monthly                 | PayV<br>M             | Vell 2<br>oldova |                    |        |                    |
| Department     | Accounting     |         |                    |                    | Currency<br>Adjustment |                 | MDL<br>0.00 %           |                       |                  |                    |        |                    |
| General report |                |         |                    |                    |                        |                 |                         | General report        |                  |                    |        |                    |
| All            | #Comp/<br>#Emp | Average | 10th<br>percentile | 25th<br>percentile | Median                 | 75th<br>percent | 90th<br>tile_percentile |                       | #Comp/<br>#Emp   | 25th<br>percentile | Median | 75th<br>percentile |
| Base Pay       | 69/458         | 3,999   | 2,760              | 3,269              | 3,950                  | 4,676           | 5,459                   | Benefits cost         | 55/393           | 200                | 248    | 285                |
| Guaranteed Pay | 36/279         | 4,139   | 2,842              | 3,384              | 4,058                  | 4,820           | 5,582                   | Deferred bonus        | 0/0              | -                  | -      | -                  |
| Variable Pay   |                | 12%     | 8%                 | 8%                 | 10%                    | 13%             | 17%                     | Car acquisition price | 1/1              |                    | -      | -                  |
| (Target )      | 25/105         | 543     | 277                | 320                | 471                    | 662             | 832                     |                       |                  |                    |        |                    |
| Variable Pay   |                | 11%     | 4%                 | 6%                 | 9%                     | 13%             | 18%                     |                       |                  | #comp./            |        |                    |
| (Paid Out)     |                | 463     | 144                | 252                | 356                    | 630             | 838                     |                       |                  | #comp./<br>. #empl | %comp. | %empl.             |
| Total Pay      |                | 4,366   | 2,976              | 3,564              | 4,294                  | 5,038           | 5,950                   | Variable pa           | y eligibility    | 40 / 234           | 58%    | 51%                |
| Total Reward   | 55 / 393       | 4,588   | 3,221              | 3,770              | 4,524                  | 5,226           | 6,272                   | Company ca            | r eligibility    | 1/1                | 196    | 0%                 |

- Statistics reflecting market data on base pay and guaranteed pay, variable pay (target and paid out value), total pay and total rewards + benefits cost, company car acquisition price and eligibility for variable pay and company car
- Customised analysis depending on geographical distribution (Chisinau / Other regions), number of employees and company revenue

## 4. Compensation & Benefits policies report

#### **Compensation policies:**

- Salary review policies ٠
- Pay for time worked & not worked ٠
- Fixed and variable bonuses ٠
- .

#### **Benefits policies:**

Details related to eligibility, cost / value for: protection benefits (pension, insurance, medical services), social benefits (transportation, vouchers), perks (company car, mobile phone), wellbeing benefits (sport, kindergarten)