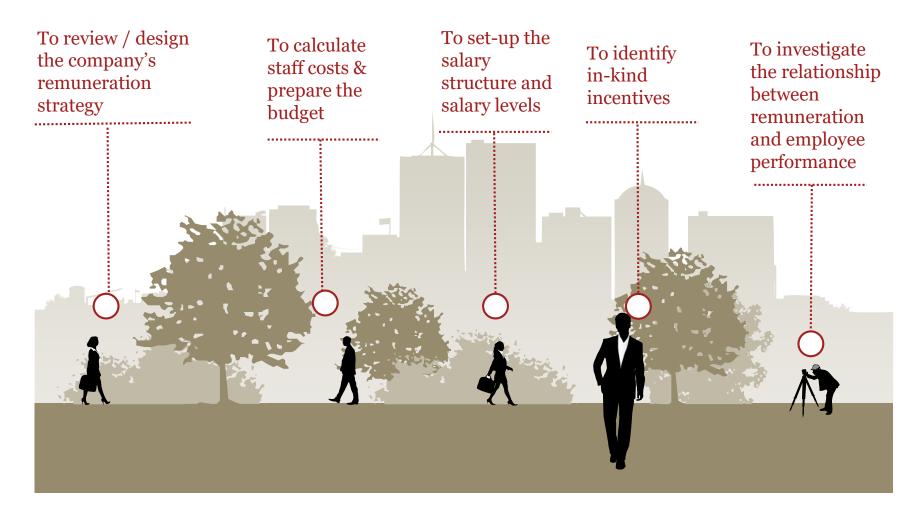

## How can you use PayWell?

## **Participation in PayWell involves:**

#### Your role:

- Provision of information related to compensation & benefits policies
- Provision of detailed salary related information for each employee in your organisation (i.e. monthly salary, bonuses & value of benefits offered)

#### **Our support:**

• As participant in PayWell survey, you will be constantly assisted by our consultants, who will be available to guide you during data completion process