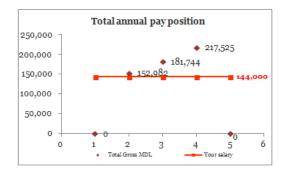

#### **Benchmarking tool**

This tool enables you to assess and report the position of your salaries against sample statistics.

It calculates the ratio of your salary against sample statistics and generates an output that positions your salary within the range.