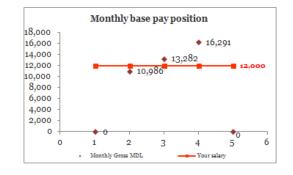

#### **Benchmarking tool**

This tool enables you to assess and report the position of your salaries against sample statistics.

It calculates the ratio of your salary against sample statistics and generates an output that positions your salary within the range.