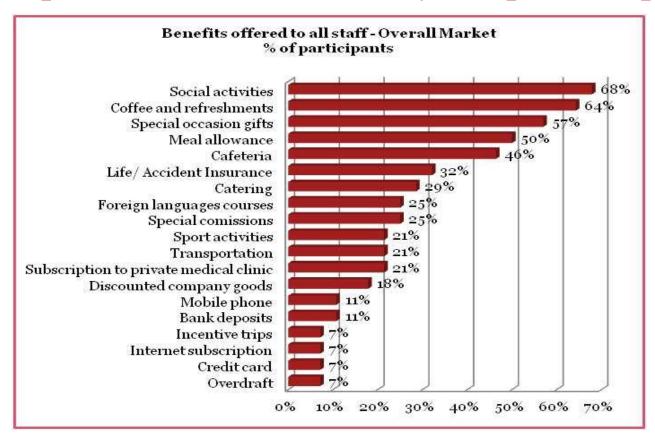

- Analysis of compensation policies, e.g. salary policies, fixed bonuses, variable bonuses, entry-level salaries and probation period, holiday, overtime and flexible work policies, employees relations, special compensation programmes (relocation, retention);
- **Analysis of benefits offered to employees** for each type of benefit the report presents information on the staff category that receives it, the cost and the utilisation policy.