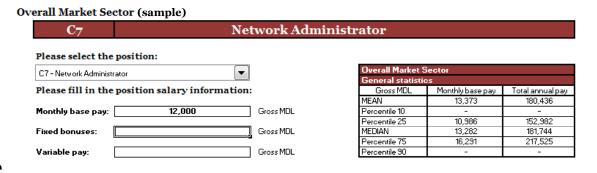

#### **Benchmarking tool**

This tool enables you to assess and report the position of your salaries against sample statistics.

It calculates the ratio of your salary against sample statistics and generates an output that positions your salary within the range.