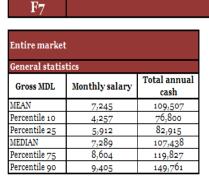

| Your choice         |                   | urnover less than 10 mln<br>EUR |  |  |  |  |
|---------------------|-------------------|---------------------------------|--|--|--|--|
| Selected statistics |                   |                                 |  |  |  |  |
| Gross MDL           | Monthly<br>salary | Total annual cash               |  |  |  |  |
| MEAN                | 7,725             | 99,096                          |  |  |  |  |
| Percentile 10       | -                 | -                               |  |  |  |  |
| Percentile 25       | -                 | -                               |  |  |  |  |
| MEDIAN              | 6,270             | 82,915                          |  |  |  |  |
| Percentile 75       | -                 | -                               |  |  |  |  |
| Percentile 90       | -                 | -                               |  |  |  |  |

**Sales Representative** 

| Turnover less<br>than 10 mln<br>EUR | versus            | Entire market     |  |
|-------------------------------------|-------------------|-------------------|--|
| %                                   | Monthly<br>salary | Total annual cash |  |
| MEAN                                | 7%                | -10%              |  |
| Percentile 10                       | N/A               | N/A               |  |
| Percentile 25                       | N/A               | N/A               |  |
| MEDIAN                              | -14%              | -23%              |  |
| Percentile 75                       | N/A               | N/A               |  |
| Percentile 90                       | N/A               | N/A               |  |