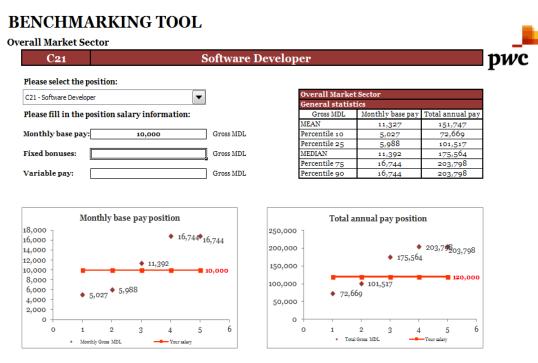

## Benchmarking tool

This tool enables you to assess and report the position of your salaries against sample statistics.

The tool calculates the ratio of your salary against sample statistics and generates an output that positions your salary within the range with the industry specifics.