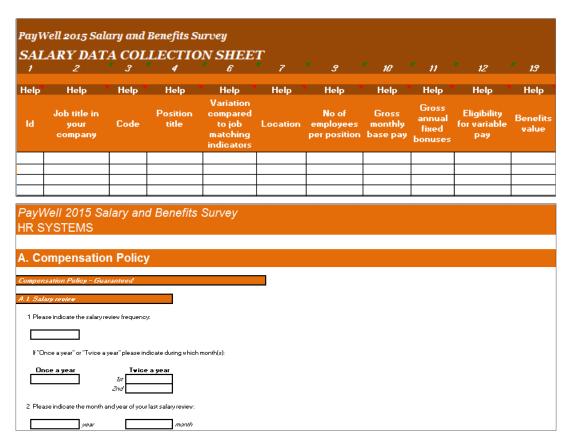

# Your involvement, as participant in the study

Participation in PayWell study includes provision of information on salary levels and compensation and benefits policies within your organisation, by completing **two questionnaires**:

- > Salary data collection sheet, which gathers information on: gross monthly salary, fixed and variable annual payouts, annual value of benefits per position;
- Remuneration policies questionnaire, which gathers information on company's compensation policies and on benefits granted to employees.